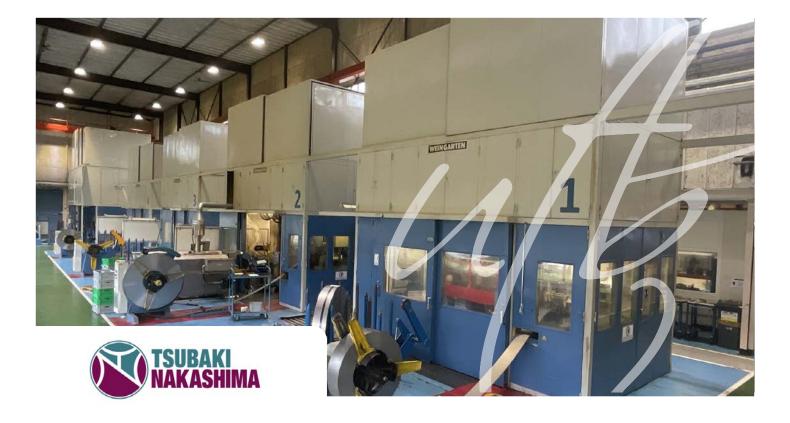

# **WEINGARTEN 600T TRANSFER PRESS**

• Stations: 8

• Strokes / min: 15-50

• Max. product diameter: 250mm • Max. sheet thickness: 4mm • Max. sheet width: 450mm

• Stations: 7

• Strokes / min: 25-75

• Max. product diameter: 130mm

• Max. sheet thickness: 3mm • Max. sheet width: 300mm