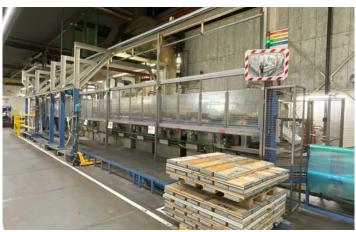

### **DESCRIPTION**

Bearing cages treatment line. The line, consisting of 11 stages is fully programable and automated. A selection of available stages are:

- Shot blasting
- Cleaning
- Manganese & Zinc Phosphating
- Nitro Carburizing
- Electroplating
- Drying
- Conserving | Corrosion protection