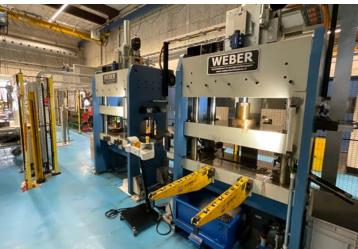

# **CAGE PRODUCTION & LASER WELDING**

## **DESCRIPTION**

Complete line for producing bearing cages.

The complete line consist of:

- Strip de-coiler | Dimeco
- Strip straightener | Dimeco
- 2 presses for hole punching | Weber
- Strip bending machine | Weber
- Laser welding | Trumpf