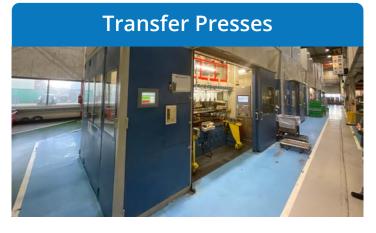

# **WEINGARTEN 600T TRANSFER PRESS**

• Stations: 8

• Strokes / min: 15-50

• Max. product diameter: 250mm • Max. sheet thickness: 4mm • Max. sheet width: 450mm

• Stations: 7

• Strokes / min: 25-75

• Max. product diameter: 130mm

• Max. sheet thickness: 3mm • Max. sheet width: 300mm