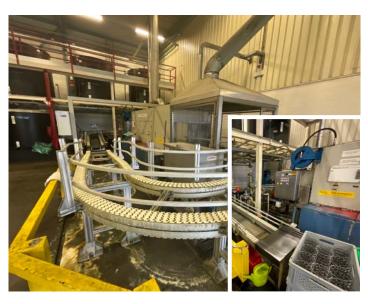

## **DESCRIPTION**

Washing machine for cleaning bearing cages & metal parts including full conveyor system.

- Washing
- Rinsing
- Drying