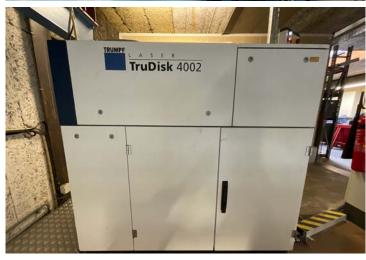

# **CAGE PRODUCTION & LASER WELDING**

## **DESCRIPTION**

Complete line for producing bearing cages.

The complete line consist of:

- Strip de-coiler | Dimeco
- Strip straightener | Dimeco
- 2 presses for hole punching | Weber
- Strip bending machine | Weber
- Laser welding | Trumpf