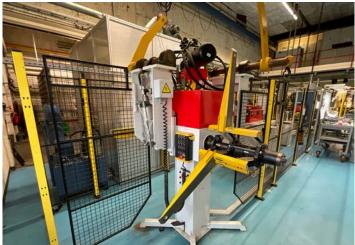

### **DESCRIPTION**

Bearing cages treatment line. The line, consisting of 11 stages is fully programable and automated. A selection of available stages are:

- Shot blasting
- Cleaning
- Manganese & Zinc Phosphating
- Nitro Carburizing
- Electroplating
- Drying
- Conserving | Corrosion protection