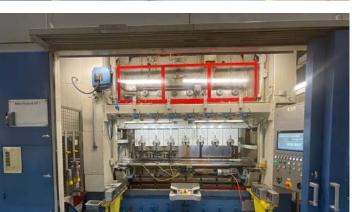

# **WEINGARTEN 600T TRANSFER PRESS**

• Stations: 8

• Strokes / min: 15-50

• Max. product diameter: 250mm • Max. sheet thickness: 4mm • Max. sheet width: 450mm

• Stations: 7

• Strokes / min: 25-75

• Max. product diameter: 130mm

• Max. sheet thickness: 3mm • Max. sheet width: 300mm