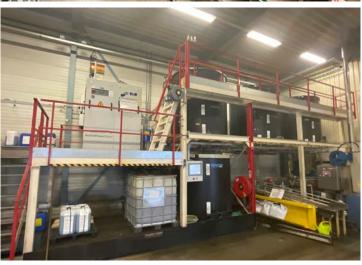

### **DESCRIPTION**

Bearing cages treatment line. The line, consisting of 11 stages is fully programable and automated. A selection of available stages are:

- Shot blasting
- Cleaning
- Manganese & Zinc Phosphating
- Nitro Carburizing
- Electroplating
- Drying
- Conserving | Corrosion protection