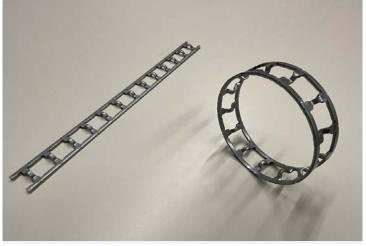

## **DESCRIPTION**

Complete line for producing bearing cages.

The complete line consist of:

- Strip de-coiler | Dimeco
- Strip straightener | Dimeco
- 2 presses for hole punching | Weber
- Strip bending machine | Weber
- Laser welding | Trumpf