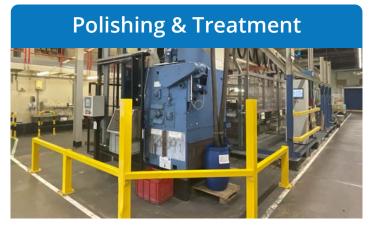

# **CLOSURE BEARING COMPONENT FACTORY**

Following the closure of the Tsubaki Nakashima factory in The Netherlands, UTB has acquired all machines, equipment and tooling, which we now offer for sale











# **WEINGARTEN 600T TRANSFER PRESS**

• Stations: 8

• Strokes / min: 15-50

• Max. product diameter: 250mm • Max. sheet thickness: 4mm • Max. sheet width: 450mm







• Stations: 7

• Strokes / min: 25-75

• Max. product diameter: 130mm

• Max. sheet thickness: 3mm • Max. sheet width: 300mm



# **CAGE PRODUCTION & LASER WELDING**













## **DESCRIPTION**

Complete line for producing bearing cages.

The complete line consist of:

- Strip de-coiler | Dimeco
- Strip straightener | Dimeco
- 2 presses for hole punching | Weber
- Strip bending machine | Weber
- Laser welding | Trumpf



### **DESCRIPTION**

Bearing cages treatment line. The line, consisting of 11 stages is fully programable and automated. A selection of available stages are:

- Shot blasting
- Cleaning
- Manganes