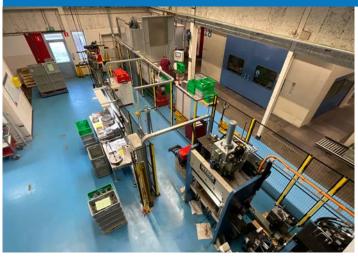

# **CAGE PRODUCTION & LASER WELDING**

## **DESCRIPTION**

Complete line for producing bearing cages.

The complete line consist of:

- Strip de-coiler | Dimeco
- Strip straightener | Dimeco
- 2 presses for hole punching | Weber
- Strip bending machine | Weber
- Laser welding | Trumpf