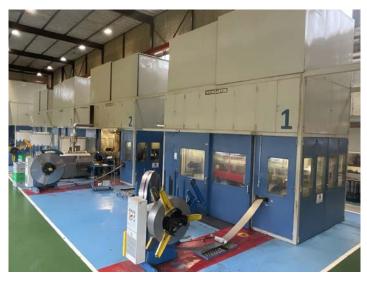

# **CAGE PRODUCTION & LASER WELDING**

## **DESCRIPTION**

Complete line for producing bearing cages.

The complete line consist of:

- Strip de-coiler | Dimeco
- Strip straightener | Dimeco
- 2 presses for hole punching | Weber
- Strip bending machine | Weber
- Laser welding | Trumpf