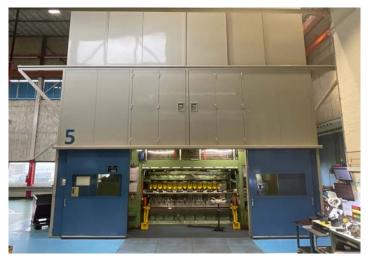

# **WEINGARTEN 600T TRANSFER PRESS**

• Stations: 8

• Strokes / min: 15-50

• Max. product diameter: 250mm • Max. sheet thickness: 4mm • Max. sheet width: 450mm

• Stations: 7

• Strokes / min: 25-75

• Max. product diameter: 130mm

• Max. sheet thickness: 3mm • Max. sheet width: 300mm