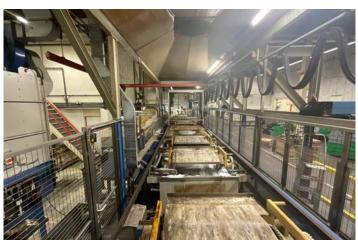

# **CAGE PRODUCTION & LASER WELDING**

## **DESCRIPTION**

Complete line for producing bearing cages.

The complete line consist of:

- Strip de-coiler | Dimeco
- Strip straightener | Dimeco
- 2 presses for hole punching | Weber
- Strip bending machine | Weber
- Laser welding | Trumpf