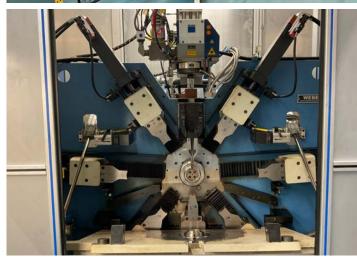

# **CAGE PRODUCTION & LASER WELDING**

## **DESCRIPTION**

Complete line for producing bearing cages.

The complete line consist of:

- Strip de-coiler | Dimeco
- Strip straightener | Dimeco
- 2 presses for hole punching | Weber
- Strip bending machine | Weber
- Laser welding | Trumpf