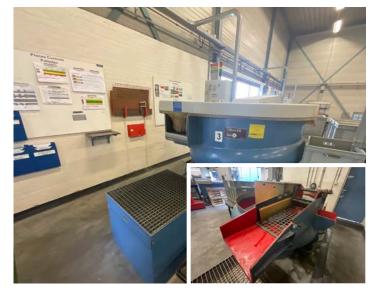

250mm • Max. sheet thickness: 4mm • Max. sheet width: 450mm







• Stations: 7

• Strokes / min: 25-75

• Max. product diameter: 130mm

• Max. sheet thickness: 3mm • Max. sheet width: 300mm



# **CAGE PRODUCTION & LASER WELDING**













## **DESCRIPTION**

Complete line for producing bearing cages.

The complete line consist of:

- Strip de-coiler | Dimeco
- Strip straightener | Dimeco
- 2 presses for hole punching | Weber
- Strip bending machine | Weber
- Laser welding | Trumpf



### **DESCRIPTION**

Bearing cages treatment line. The line, consisting of 11 stages is fully programable and automated. A selection of available stages are:

- Shot blasting
- Cleaning
- Manganese & Zinc Phosphating
- Nitro Carburizing
- Electroplating
- Drying
- Conserving | Corrosion protection







## **DESCRIPTION**

3 vibro polishing machines Make:

- Cetema Trowal
- Spaleck



## **DESCRIPTION**

Washing machine for cleaning bearing cages & metal parts including full conveyor system.

- Washing
- Rinsing
- Drying

# **TOOLING & OTHER EQUIPMENT**





















Following the closure of the Tsubaki Nakashima manufacturing plant in The Netherlands, UTB has acquires all machinery, equipment and tooling.

### **ABOUT TSUBAKI NAKASHIMA:**

Tsubaki Nakashima Netherlands B.V. part of Tsubaki Nakashima Co. Ltd (TYO) supplied sheet metal components to two main market segments, industrial and automotive. For more than 45 years the production of sheet metal parts has been a valued and integral part of the manufacturing output of Tsubaki Nakashima, complementing the established global