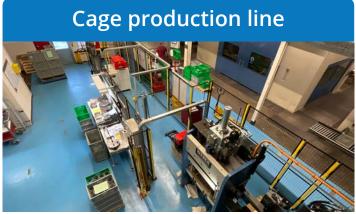

# **CAGE PRODUCTION & LASER WELDING**

## **DESCRIPTION**

Complete line for producing bearing cages.

The complete line consist of:

- Strip de-coiler | Dimeco
- Strip straightener | Dimeco
- 2 presses for hole punching | Weber
- Strip bending machine | Weber
- Laser welding | Trumpf